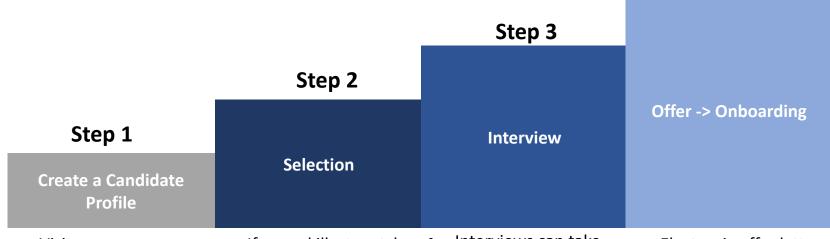

### The Recruitment Process: Northwell Health

#### Step 4

- Visit jobs.northwell.edu
- Review the qualifications required for the position and other key qualifications – then apply!
- the requirements and qualifications, a Recruiter will reach out to you for an exploratory conversation and determine next steps
- Interviews can take place virtually or in-person
- Mix of behavioral interviews and job fit
- 2-3 Rounds:
  - Recruiter
  - Hiring Manager
  - Team
     Members/Peer
     Leaders

- Electronic offer letter sent and accepted
- Pre-processing appointments scheduled:
  - Employee
     Health Services
  - Security
  - Photo/ID Badge

#### **Timeline**:

- Applications due by January 28, 2022
- Interview Day anticipated for February 3, 2022
- Returnship Program
   expected to start March
   7, 2022
- Orientation and onboarding experience